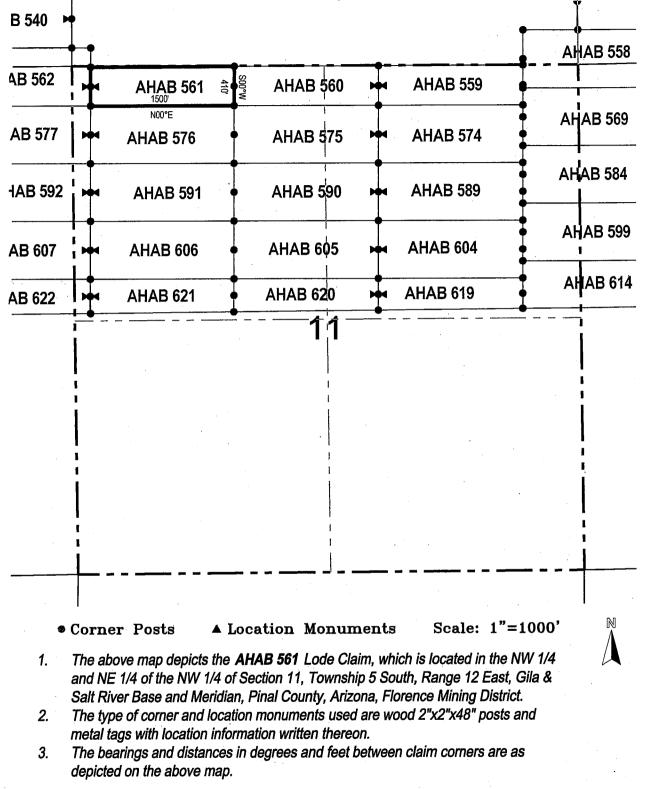

Arizona 85273                                                                                                                                | <i>—</i> /                                             | $\sim$                          |            |
| Superior, Arizona 65275                                                                                                                                                 |                                                        |                                 |            |
|                                                                                                                                                                         |                                                        |                                 |            |



When recorded return to:

Resolution Copper Mining LLC P.O. Box 1944 Superior, AZ 85723

| LOCATION NOTICE FOR LODE MINING CLAIM                                                                                                                                                                                                                                                                                                                             |
|--------------------------------------------------------------------------------------------------------------------------------------------------------------------------------------------------------------------------------------------------------------------------------------------------------------------------------------------------------------