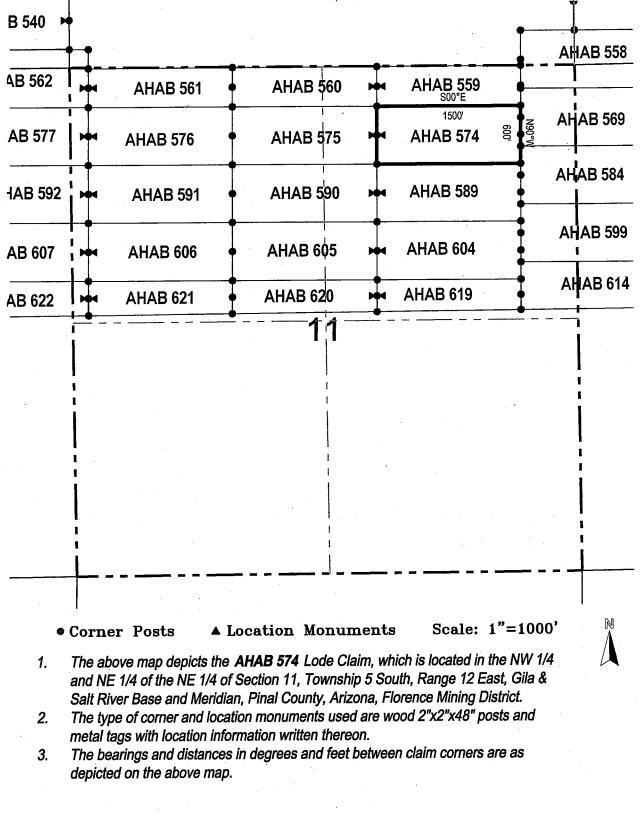

, Range 12 East , Gila Salt River Base and Meridian, Arizona and this claim encompasses portions of the following quarter section (s), section (s), Township (s) and Range (s) NW 1/4 and NE 1/4 of the NE 1/4 of Section 11, Township 5 South, Range 12 East, Gila & Salt River Base and Meridian, Pinal County, Arizona, Florence Mining District. The locality of this claim with reference to some natural object or permanent monument and additional information (if any) concerning its locality are as follows: 6176 feet south and 5503 feet west of the southwest corner of Section 31, Township 4 South, Range 13 East, to the northeast corner of the claim. DATED AND POSTED on the ground this day of LOCATOR (s) Resolution Copper Mining LLC AGENT: T. Robert Breen / P.O. Box 1944 Superior, Arizona 85273

œ



| When recorded return to:                                                                                                                                                                                                                                                                                     |                                                                                                                  |
|--------------------------------------------------------------------------------------------------------------------------------------------------------------------------------------------------------------------------------------------------------------------------------------------------------------|--------------------------------------------------------------------------